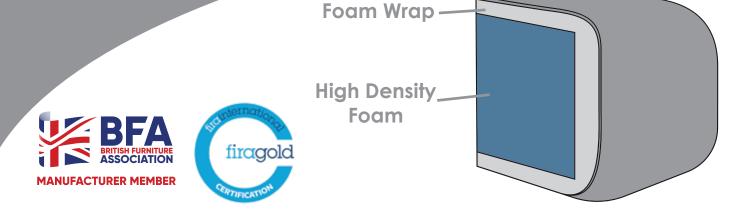

## DuoFlex

- **←** Fully Reversible\*
- Foam Wrapped High Density Foam
- FIRA Gold Certification
- Firm Sit with a High Performance
- \*Design permitting DuoFlex seats are fully reversible.
- \*The non-reversible seats use a basecloth to retain seat position.

## GENERAL CARE

For information on maintaining your furniture please refer to the furniture care guide located under the seat platform.

The DuoFlex seat interior has been granted the FIRA GOLD Award, a mark of quality under-pinning all necessary testing of the product materials, design and production techniques.